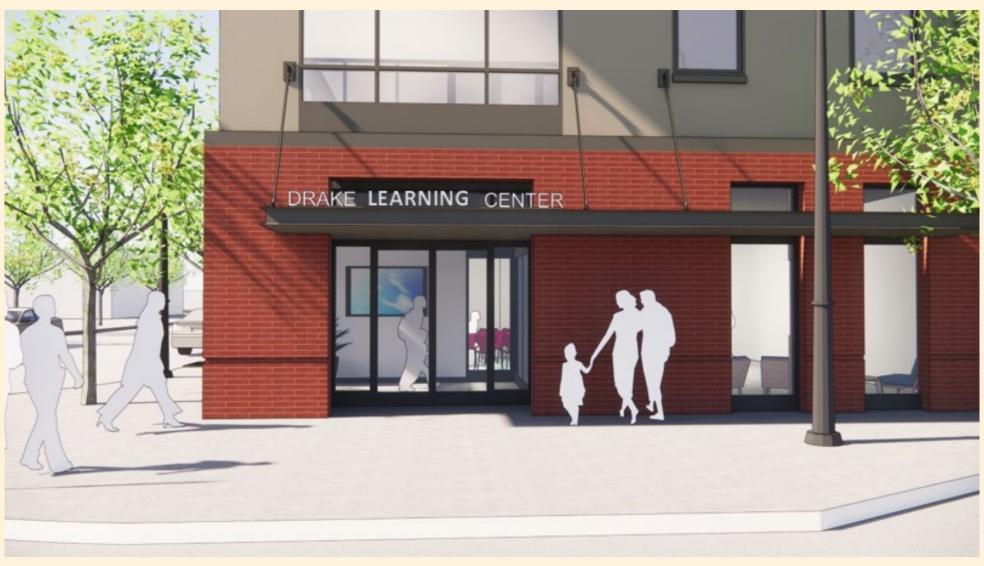

## Drake Learning Center

#### Location

- Adjacent to Library
- Entrance on Adair at 13<sup>th</sup>
- Exit to Plaza
- Library connection
- 2,738 square feet
- "Hard shell" ready for tenants to construct as desired

**Current Space** 