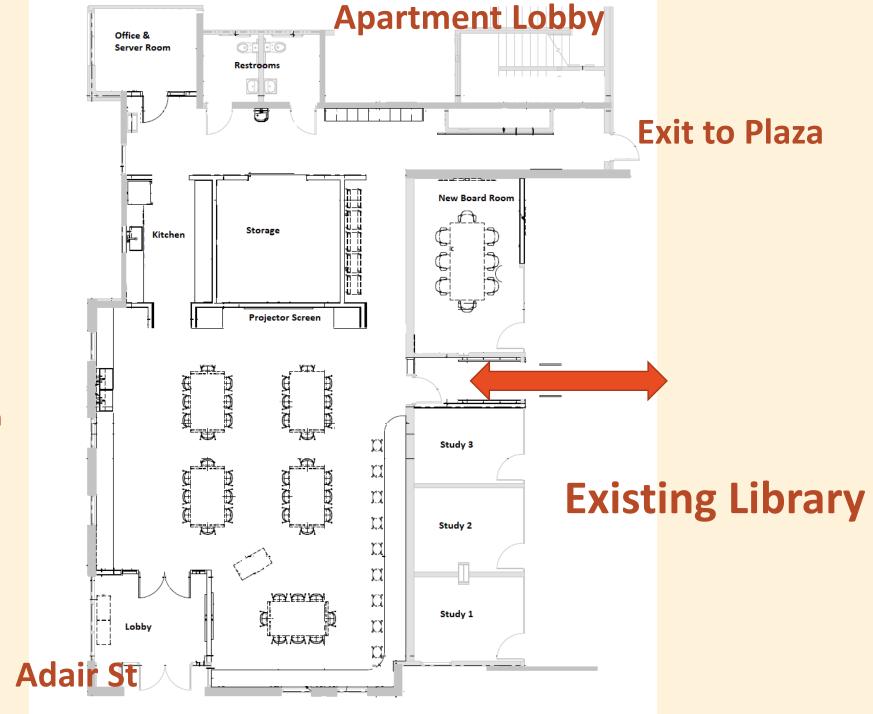

#### Location

- Adjacent to Library
- Entrance on Adair at 13<sup>th</sup>
- Exit to Plaza
- Library connection
- 2,738 square feet
- "Hard shell" ready for tenants to construct as desired

**Current Space** 

### **Library Connection**

Interior Perspectives - Maker Space Construction Documents - Interior Design Cornelius Place TI- Makerspace 1310 N.Adair Street Project #22066 08.15.2023

Interior Perspectives - Maker Space Construction Documents - Interior Design Cornelius Place TI- Makerspace 1310 N. Adair Street Project #22066 08.15.2023