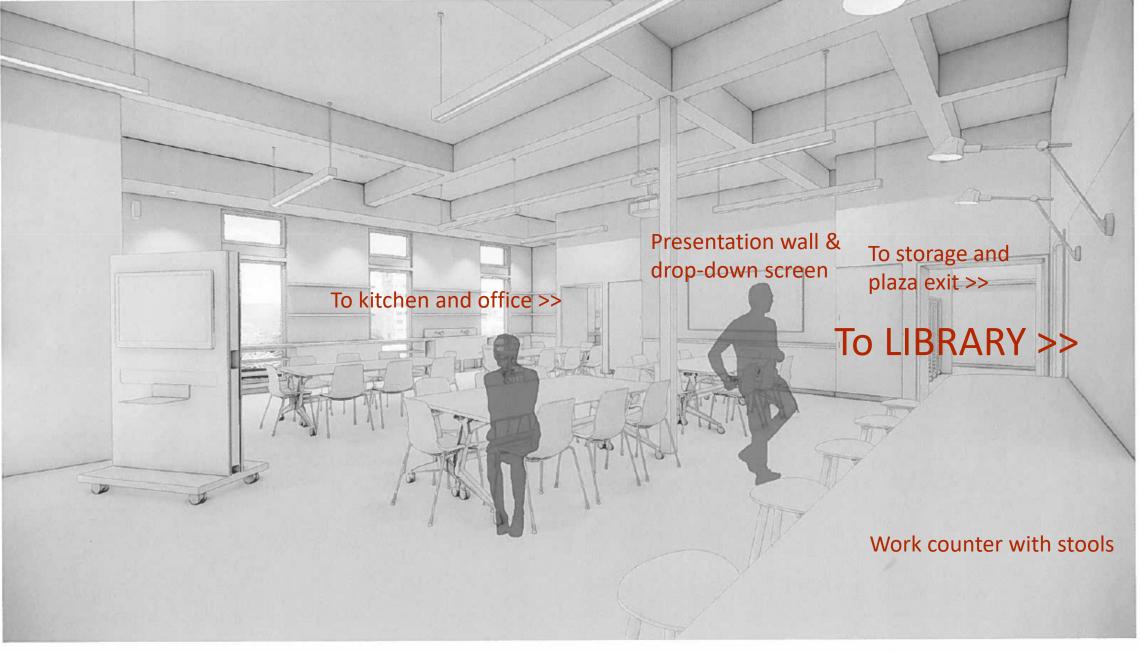

<u>Presentation</u>: (Attached.) Drake Learning Center/STEM lab. (Moved to 7:00 pm before quorum was reached.) Hill shared images and went through the functional areas of the space as large meeting room and STEM Learning Lab.

### **Library Connection**

Interior Perspectives - Maker Space Construction Documents - Interior Design Cornelius Place TI- Makerspace 1310 N.Adair Street Project #22066 08.15.2023

Interior Perspectives - Maker Space Construction Documents - Interior Design Cornelius Place TI- Makerspace 1310 N. Adair Street Project #22066 08.15.2023