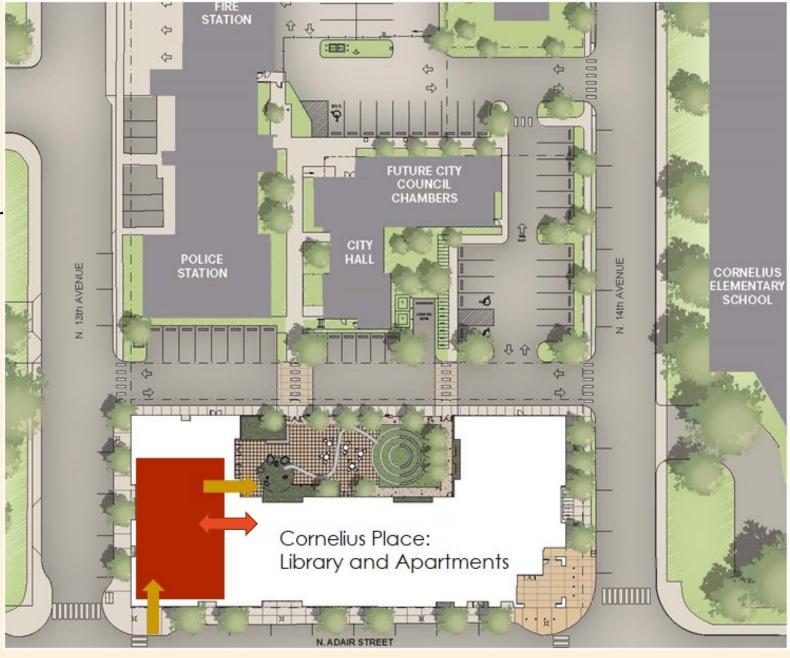

#### Location

- Adjacent to Library
- Entrance on Adair at 13<sup>th</sup>
- Exit to Plaza
- Library connection
- 2,738 square feet
- "Hard shell" ready for tenants to construct as desired

**Current Space** 