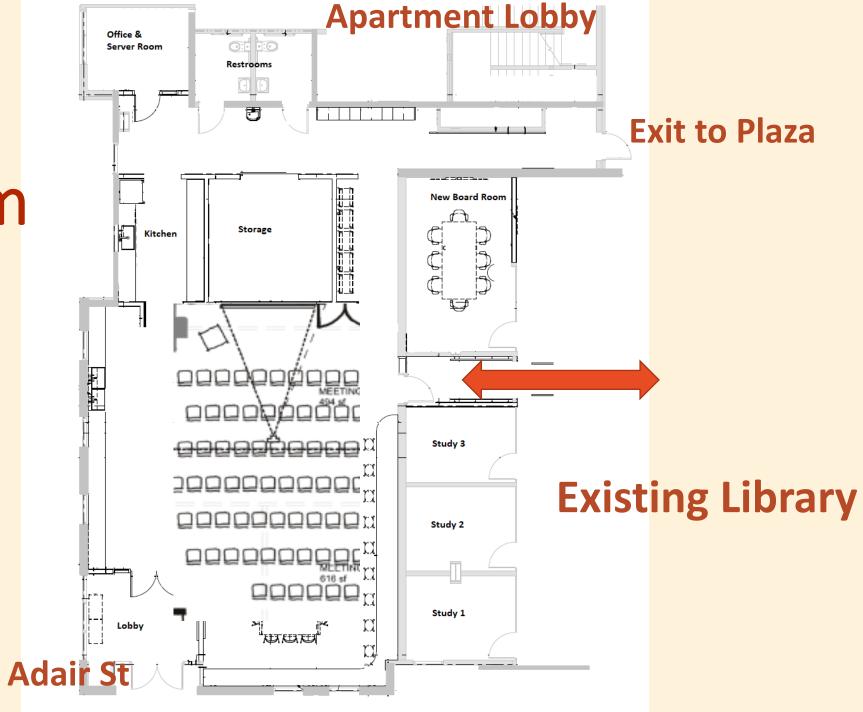

# Meeting Room Floorplan

13<sup>th</sup> Ave

### **Library Connection**

Interior Perspectives - Maker Space Construction Documents - Interior Design Cornelius Place TI- Makerspace 1310 N.Adair Street Project #22066 08.15.2023

Interior Perspectives - Maker Space Construction Documents - Interior Design Cornelius Place TI- Makerspace 1310 N. Adair Street Project #22066 08.15.2023