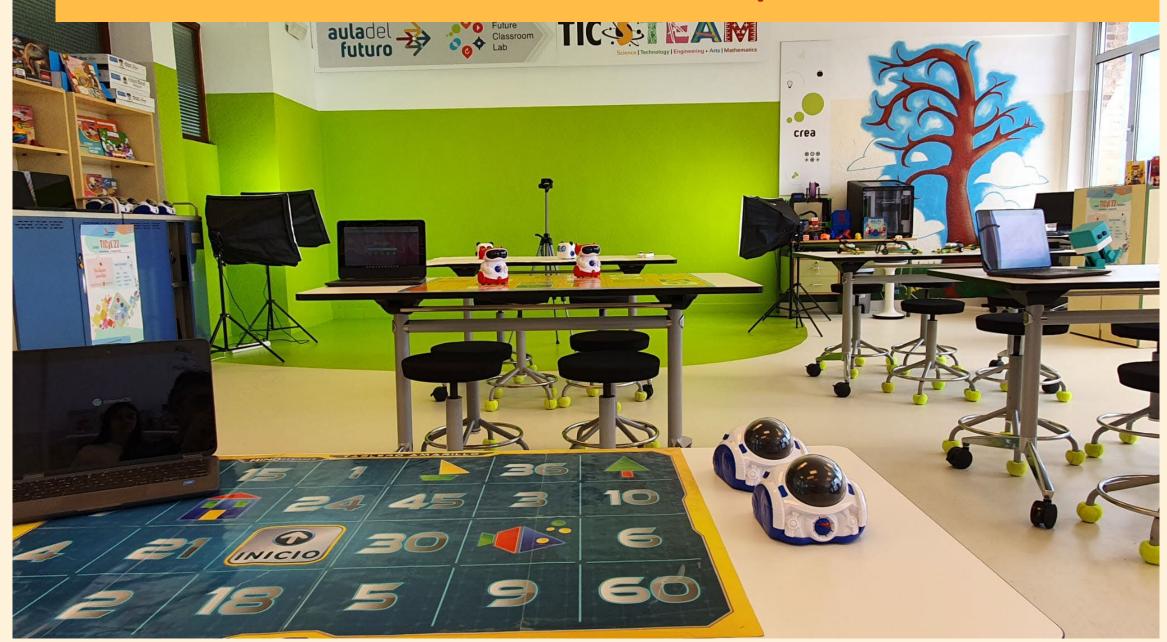

imously to approve it.

<u>Presentation</u>: (Attached.) Drake Learning Center/STEM lab. (Moved to 7:00 pm before quorum was reached.) Hill shared images and went through the functional areas of the space as large meeting room and STEM Learning Lab.

Adjourned at 7:40 pm. Minutes respectfully submitted by Karen Hill. Next Library Advisory Board meeting **November 2, 2023**.

## Drake Learning Center



#### Location

- Adjacent to Library
- Entrance on Adair at 13<sup>th</sup>
- Exit to Plaza
- Library connection
- 2,738 square feet
- "Hard shell" ready for tenants to construct as desired



**Current Space** 

Basic ceiling, open to all pipes, etc.

One light, one outlet

Unfinished concrete floor



HVAC stubbed out

**Exposed** drywall

#### STEM Lab Examples



#### STEM Lab Examples



### STEM Lab Examples



#### **Industrial Chic**









#### Example finishes







Concept Imagery Construction Documents - Interior Design

Cornelius Place TI- Makerspace

1310 N. Adair Street Project #22066 08.15.2023





### STEM Lab Floorplan

13<sup>th</sup> Ave



# Meeting Room Floorplan

13<sup>th</sup> Ave



### **Library Connection**





Interior Perspectives - Maker Space Construction Documents - Interior Design Cornelius Place TI- Makerspace 1310 N.Adair Street Project #22066 08.15.2023







Interior Perspectives - Maker Space Construction Documents - Interior Design Cornelius Place TI- Makerspace 1310 N. Adair Street Project #22066 08.15.2023





#### End