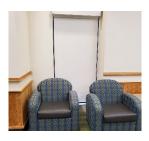

## C. Walters Gallery Layout

West wall is available from 4' above floor (to avoid contact with tables)

South wall is available from 42" above floor (above wainscoting)

Display shelving on both sides of the fireplace: 6' long, 18" high, 21"deep shelves
Behind locked glass. Lowest shelf is taken.