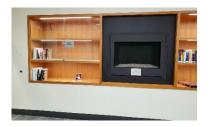

## C. Walters Gallery Layout

West wall is available from 4' above floor (to avoid contact with tables)

South wall is available from 42" above floor (above wainscoting)

Display shelving on both sides of the fireplace: 6' long, 18" high, 21"deep shelves
Behind locked glass. Lowest shelf is taken.