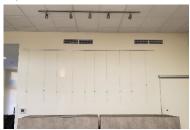

## C. Walters Gallery Layout

West wall is available from 4' above floor (to avoid contact with tables)

South wall is available from 42" above floor (above wainscoting)

Display shelving on both sides of the fireplace: 6' long, 18" high, 21"deep shelves
Behind locked glass. Lowest shelf is taken.