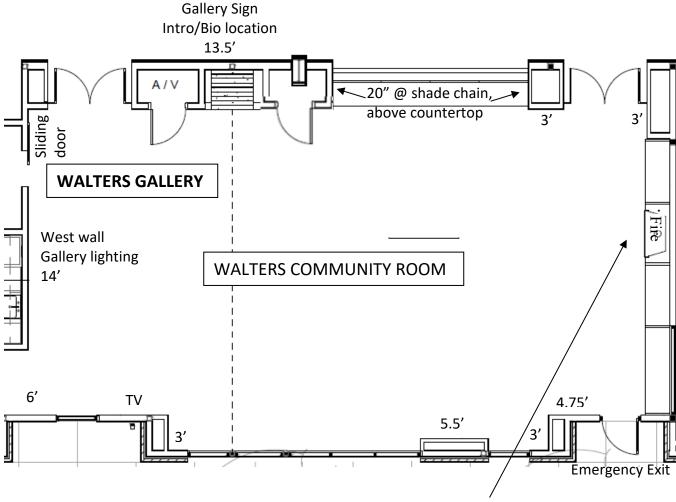

## C. Walters Gallery Layout

West wall is available from 4' above floor (to avoid contact with tables)

South wall is available from 42" above floor (above wainscoting)

Display shelving on both sides of the fireplace: 6' long, 18" high, 21"deep shelves
Behind locked glass. Lowest shelf is taken.