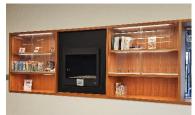

## **Walters Gallery Layout**

West wall is available from 4' above floor (to avoid contact with tables)

Display shelving on both sides of the fireplace: 6' long, 18" high, 21"deep shelves
Behind locked glass.
Lowest shelf is taken.

South wall is available from 42" above floor (above wainscoting)

## Walters Gallery Feature Wall