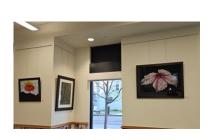

| CITY OF CORNELIUS:                            | ARTIST/EXHIBITOR: |
|-----------------------------------------------|-------------------|
| Ву:                                           | Signature:        |
| Print Name:                                   | Print Name:       |
| Mailing Address: <u>1355 N. Barlow Street</u> | Address:          |
| Cornelius, OR 97113                           |                   |
| Phone Number: <u>503-357-4093</u>             | Phone:            |



## **Walters Gallery Layout**



West wall is available from 4' above floor (to avoid contact with tables)



Display shelving on both sides of the fireplace: 6' long, 18" high, 21"deep shelves
Behind locked glass.
Lowest shelf is taken.



South wall is available from 42" above floor (above wainscoting)



## Walters Gallery Feature Wall