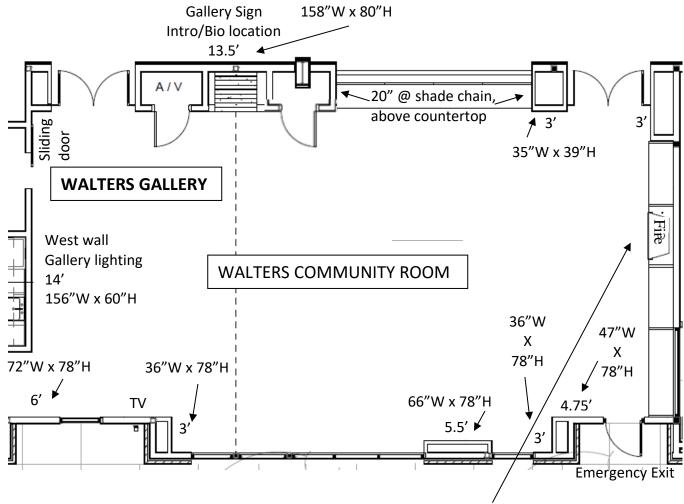

## **Walters Gallery Layout**

West wall is available from 4' above floor (to avoid contact with tables)

Display shelving on both sides of the fireplace: 6' long, 18" high, 21"deep shelves
Behind locked glass.
Lowest shelf is taken.

South wall is available from 42" above floor (above wainscoting)

## Walters Gallery Feature Wall