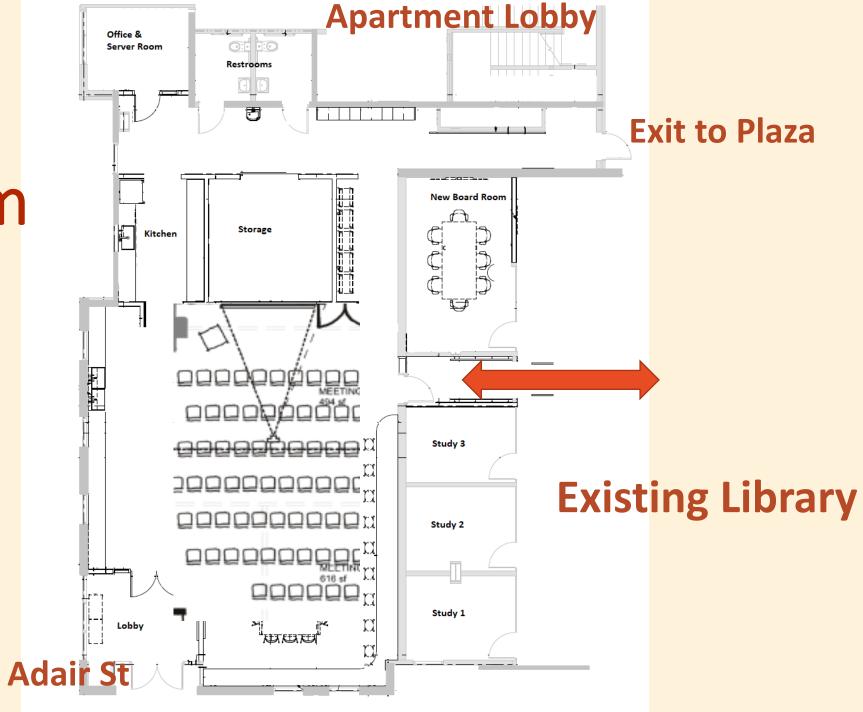

# Meeting Room Floorplan

13<sup>th</sup> Ave

#### Location

- Adjacent to Library
- Entrance on Adair at 13<sup>th</sup>
- Exit to Plaza
- Library connection
- 2,738 square feet
- "Hard shell" ready for tenants to construct as desired

**Current Space** 

## **Library Connection**

Interior Perspectives - Maker Space Construction Documents - Interior Design Cornelius Place TI- Makerspace 1310 N.Adair Street Project #22066 08.15.2023

Interior Perspectives - Maker Space Construction Documents - Interior Design Cornelius Place TI- Makerspace 1310 N. Adair Street Project #22066 08.15.2023