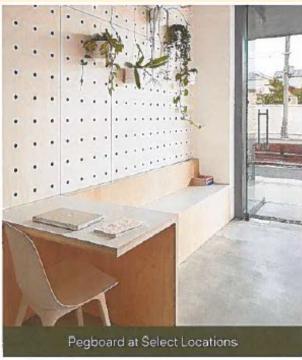

# Drake Learning Center



#### Location

- Adjacent to Library
- Entrance on Adair at 13<sup>th</sup>
- Exit to Plaza
- Library connection
- 2,738 square feet
- "Hard shell" ready for tenants to construct as desired



**Current Space** 

Basic ceiling, open to all pipes, etc.

One light, one outlet

Unfinished concrete floor



HVAC stubbed out

**Exposed** drywall

#### STEM Lab Examples



#### STEM Lab Examples



#### STEM Lab Examples



#### **Industrial Chic**









#### Example finishes







Concept Imagery Construction Documents - Interior Design

Cornelius Place TI- Makerspace

1310 N. Adair Street Project #22066 08.15.2023





### STEM Lab Floorplan

13<sup>th</sup> Ave



# Meeting Room Floorplan

13<sup>th</sup> Ave



## **Library Connection**





Interior Perspectives - Maker Space Construction Documents - Interior Design Cornelius Place TI- Makerspace 1310 N.Adair Street Project #22066 08.15.2023







Interior Perspectives - Maker Space Construction Documents - Interior Design Cornelius Place TI- Makerspace 1310 N. Adair Street Project #22066 08.15.2023





#### End