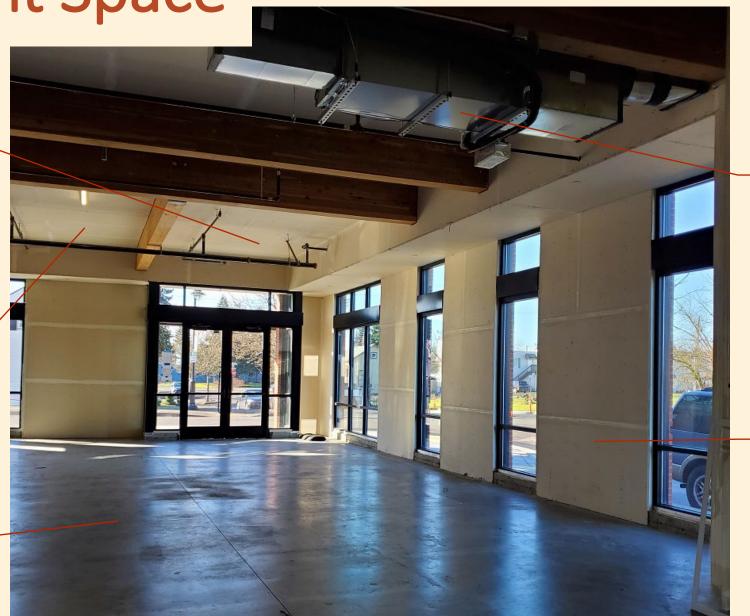

Basic ceiling, open to all pipes, etc.

One light, one outlet

Unfinished concrete floor

HVAC stubbed out

**Exposed** drywall