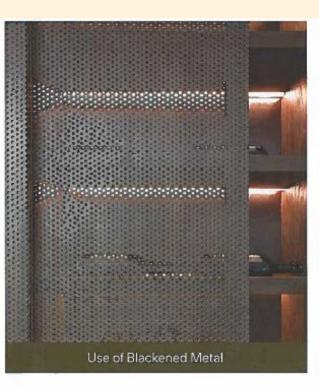

# Drake Learning Center



#### Location

- Adjacent to Library
- Entrance on Adair at 13<sup>th</sup>
- Exit to Plaza
- Library connection
- 2,738 square feet
- "Hard shell" ready for tenants to construct as desired



**Current Space** 

Basic ceiling, open to all pipes, etc.

One light, one outlet

Unfinished concrete floor



HVAC stubbed out

**Exposed** drywall

#### STEM Lab Examples



#### STEM Lab Examples



#### STEM Lab Examples



#### **Industrial Chic**









#### Example finishes







Concept Imagery Construction Documents - Interior Design

Cornelius Place TI- Makerspace

1310 N. Adair Street Project #22066 08.15.2023





### STEM Lab Floorplan

13<sup>th</sup> Ave



# Meeting Room Floorplan

13<sup>th</sup> Ave



## **Library Connection**





Interior Perspectives - Maker Space Construction Documents - Interior Design Cornelius Place TI- Makerspace 1310 N.Adair Street Project #22066 08.15.2023







Interior Perspectives - Maker Space Construction Documents - Interior Design Cornelius Place TI- Makerspace 1310 N. Adair Street Project #22066 08.15.2023





#### End