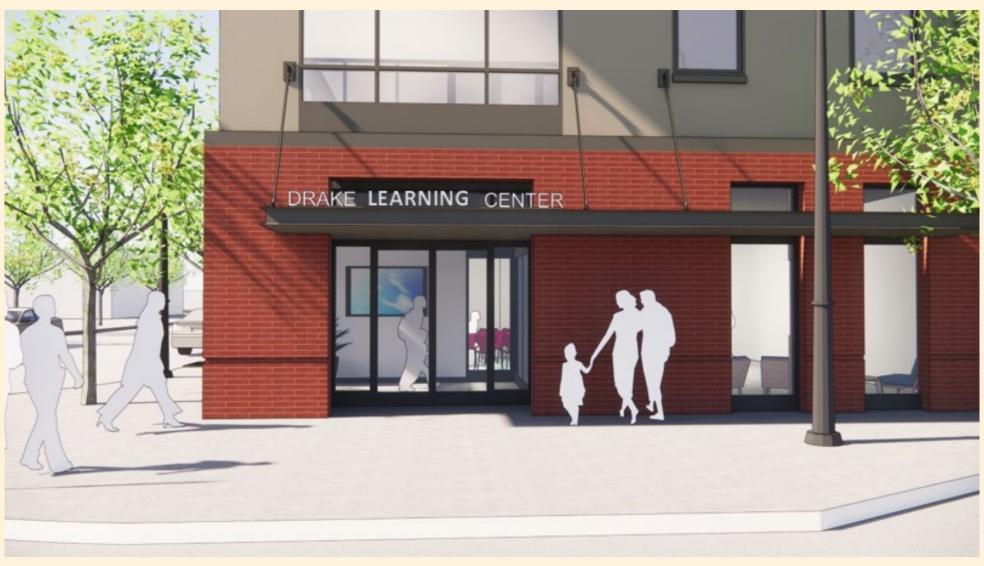

# Drake Learning Center

#### Location

- Adjacent to Library
- Entrance on Adair at 13<sup>th</sup>
- Exit to Plaza
- Library connection
- 2,738 square feet
- "Hard shell" ready for tenants to construct as desired

**Current Space** 