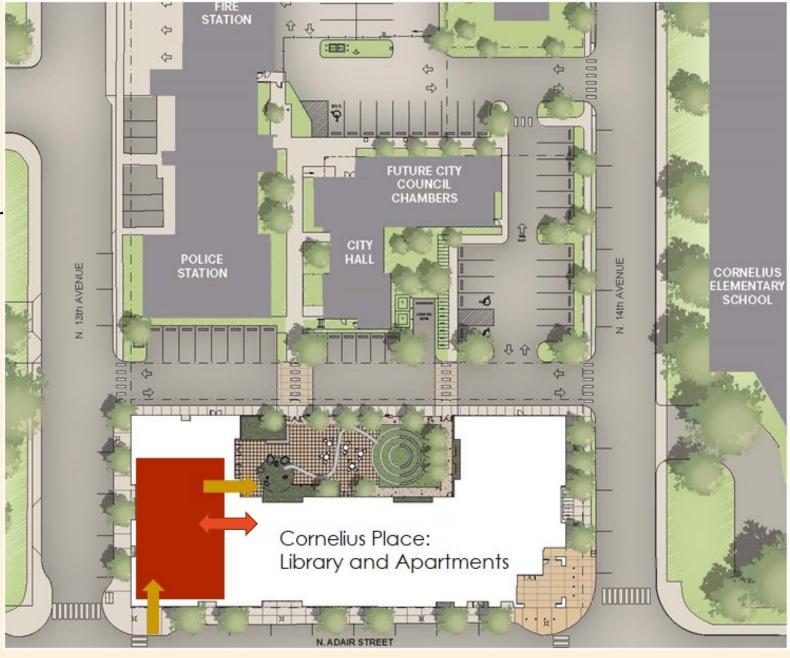

#### Location

- Adjacent to Library
- Entrance on Adair at 13<sup>th</sup>
- Exit to Plaza
- Library connection
- 2,738 square feet
- "Hard shell" ready for tenants to construct as desired

**Current Space** 

## **Library Connection**

Interior Perspectives - Maker Space Construction Documents - Interior Design Cornelius Place TI- Makerspace 1310 N.Adair Street Project #22066 08.15.2023

Interior Perspectives - Maker Space Construction Documents - Interior Design Cornelius Place TI- Makerspace 1310 N. Adair Street Project #22066 08.15.2023