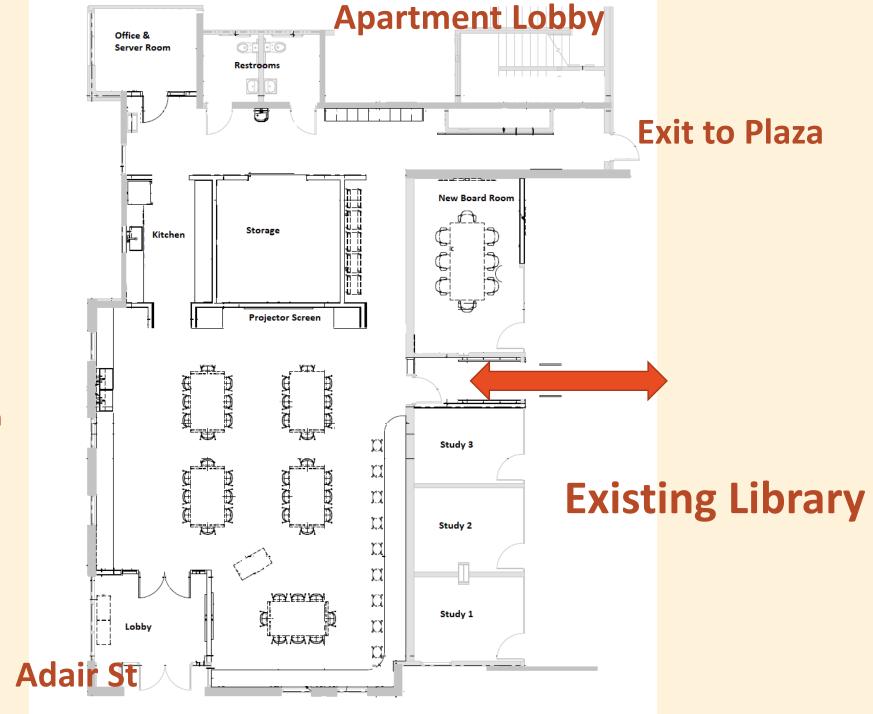

### STEM Lab Floorplan

13<sup>th</sup> Ave

#### Location

- Adjacent to Library
- Entrance on Adair at 13<sup>th</sup>
- Exit to Plaza
- Library connection
- 2,738 square feet
- "Hard shell" ready for tenants to construct as desired

**Current Space** 

## **Library Connection**

Interior Perspectives - Maker Space Construction Documents - Interior Design Cornelius Place TI- Makerspace 1310 N.Adair Street Project #22066 08.15.2023

Interior Perspectives - Maker Space Construction Documents - Interior Design Cornelius Place TI- Makerspace 1310 N. Adair Street Project #22066 08.15.2023