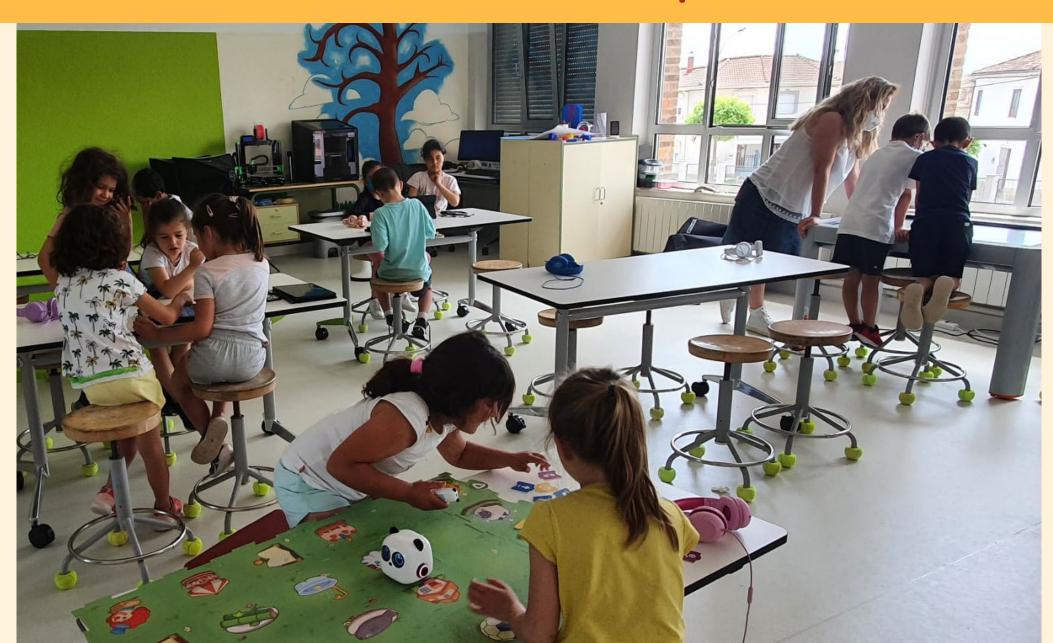

# Drake Learning Center



#### Location

- Adjacent to Library
- Entrance on Adair at 13<sup>th</sup>
- Exit to Plaza
- Library connection
- 2,738 square feet
- "Hard shell" ready for tenants to construct as desired



**Current Space** 

Basic ceiling, open to all pipes, etc.

One light, one outlet

Unfinished concrete floor



HVAC stubbed out

**Exposed** drywall

#### STEM Lab Examples



#### STEM Lab Examples



#### STEM Lab Examples



#### **Industrial Chic**









#### Example finishes







Concept Imagery Construction Documents - Interior Design

Cornelius Place TI- Makerspace

1310 N. Adair Street Project #22066 08.15.2023





### STEM Lab Floorplan

13<sup>th</sup> Ave



# Meeting Room Floorplan

13<sup>th</sup> Ave



## **Library Connection**





Interior Perspectives - Maker Space Construction Documents - Interior Design Cornelius Place TI- Makerspace 1310 N.Adair Street Project #22066 08.15.2023







Interior Perspectives - Maker Space Construction Documents - Interior Design Cornelius Place TI- Makerspace 1310 N. Adair Street Project #22066 08.15.2023





#### End