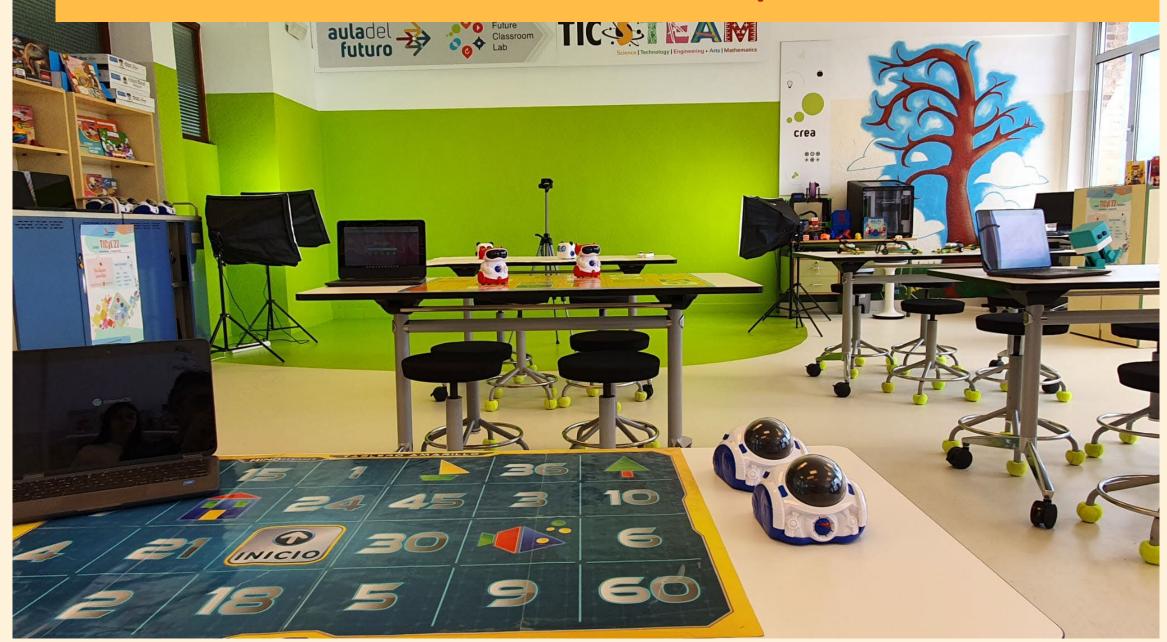

# Drake Learning Center



#### Location

- Adjacent to Library
- Entrance on Adair at 13<sup>th</sup>
- Exit to Plaza
- Library connection
- 2,738 square feet
- "Hard shell" ready for tenants to construct as desired



**Current Space** 

Basic ceiling, open to all pipes, etc.

One light, one outlet

Unfinished concrete floor



HVAC stubbed out

**Exposed** drywall

#### STEM Lab Examples



#### STEM Lab Examples



#### STEM Lab Examples



#### **Industrial Chic**









#### Example finishes







Concept Imagery Construction Documents - Interior Design

Cornelius Place TI- Makerspace

1310 N. Adair Street Project #22066 08.15.2023





### STEM Lab Floorplan

13<sup>th</sup> Ave



# Meeting Room Floorplan

13<sup>th</sup> Ave



## **Library Connection**





Interior Perspectives - Maker Space Construction Documents - Interior Design Cornelius Place TI- Makerspace 1310 N.Adair Street Project #22066 08.15.2023







Interior Perspectives - Maker Space Construction Documents - Interior Design Cornelius Place TI- Makerspace 1310 N. Adair Street Project #22066 08.15.2023





#### End